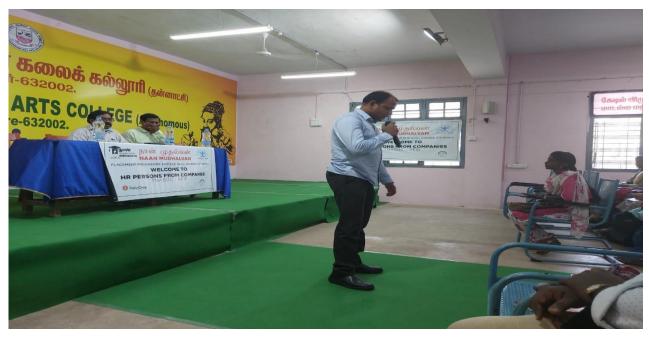

ng in National Stock Exchange (NSE) with reference to investor awareness about when and where to invest, risks involved, mutual fund investment, current trends, high profit and returns were discussed. The resource persons also emphasized on the safe investment with minimum risks involved in investing in stock exchange. The advantages of mutual fund investment was explained on the perspective of investors. The current scenario of the NSE investors and the listed companies were listed and explained to the students. Dr. T. Elanchezian Assistant Professor of Business Administration & Placement officer, MGAC, Vellore proposed the vote of thanks on the final day of final phase of the awareness program.

2 Devisitui

PRINCIPAL Muthurangam Govt. Arts College (Autonomous),

VELLORE - 632 002.









# TAMILNADU STATE COUNCIL FOR HIGHER EDUCATION CHENNAI – 600 005 and MUTHURANGAM GOVERNMENT ARTS COLLEGE (Autonomous) VELLORE-2

# SOFT SKILL TRAINING PROGRAMME - 2022-2023

We pleased to inform that the Muthurangam Government Arts (Autonomous), Vellore -632002. In 2022-2023 academic year, the action plans for the soft skill training programme have been designed on the basis of job market and various competitive examinations with financial support from the "Tamil Nadu State Council for Higher Education, Chennai – 600 005".

The core goal of the programme is to motivate the students to overcome all kinds of personal and interpersonal barriers to develop their skills and knowledge to face the interviews and to facilitate and make the final year students to excel in their field of interes