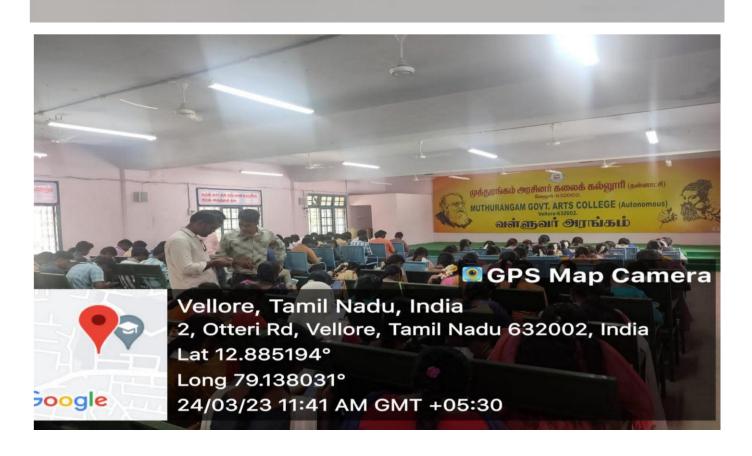

23)

# (Shift - I / III<sup>rd</sup> Year Students)

# Batch - I (Forenoon) 09.00 A.M - 10.00 AM

- 1) Physics
- 2) Chemistry
- 3) Computer Science

# Batch - II (Forenoon) 10.00 A.M - 11.00 AM

- 4) Tamil
- 5) English
- 6) Mathematcis

## Batch - III (Forenoon) 11.00 A.M - 12.00 PM

- 7) History
- 8) Commerce
- 9) Zoology

# Batch - IV (Afternoon) 12.00 P.M - 01.00 PM

- 10) Economics
- 11) Nutrition
- 12) BBA

# (Shift - II / IIIrd Year Students)

## Batch - V (Afternoon) 02.00 P.M - 03.00 P.M

- 1) English
- 2) Mathematics
- 3) Commerce
- 4) Chemistry
- 5) Computer Science

Co-ordinatory

Her 29/12/2022

PRINCIPAL
Muthurangam Govt. Arts College
(Autonomous),
VELLORE - 632 002

# TRAINING PROGRAM ON EMPLOYABILITY SKILLS - UNNATI (Batch I, II, III & IV) - From 23.01.2023 TO 02.03.2023





# Admission Open



I FARN I FARN I STAND TALL

# Training on

- EnglishCommunication
- Interview Skills
- Life Skills

In your college campus for final year students



Contact placement cell

www.unnatiblr.org

Ms. Vijayakumas - 7695979449 Ms. Thamizhinian - 6369615166.

| Total, Hrs                                                                                                                                                   | 185  |
|--------------------------------------------------------------------------------------------------------------------------------------------------------------|------|
| Assembly/ Values                                                                                                                                             | 15   |
| Spoken English