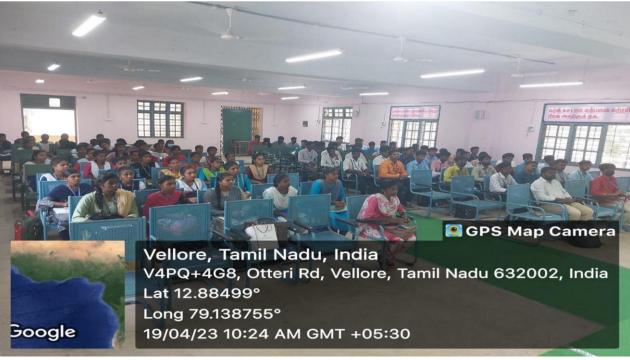

ting in National Stock Exchange (NSE) with reference to investor awareness about when and where to invest, risks involved, mutual fund investment, current trends, high profit and returns were discussed. The resource persons also emphasized on the safe investment with minimum risks involved in investing in stock exchange. The advantages of mutual fund investment was explained on the perspective of investors. The current scenario of the NSE investors and the listed companies were listed and explained to the students. Dr. T. Elanchezian Assistant Professor of Business Administration & Placement officer, MGAC, Vellore proposed the vote of thanks on the final day of final phase of the awareness program.

2 Devisitui

PRINCIPAL Muthurangam Govt. Arts College (Autonomous),

VELLORE - 632 002.









# TAMILNADU STATE COUNCIL FOR HIGHER EDUCATION CHENNAI – 600 005 and MUTHURANGAM GOVERNMENT ARTS COLLEGE (Autonomous) VELLORE-2

# SOFT SKILL TRAINING PROGRAMME - 2022-2023

We pleased to inform that the Muthurangam Government Arts (Autonomous), Vellore -632002. In 2022-2023 academic year, the action plans for the soft skill training programme have been designed on the basis of job market and various competitive examinations with financial support from the "Tamil Nadu State Council for Higher Education, Chennai – 600 005".

The core goal of the programme is to motivate the students to overcome all kinds of personal and interpersonal barriers to develop their skills and knowledge to face the interviews and to facilitate and make the final year students to excel in their field of inter